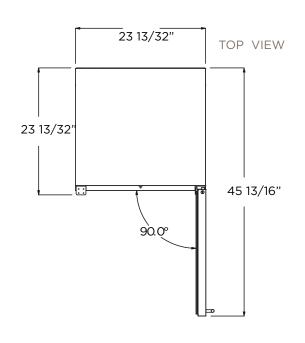

## **EBS51SS1**

| PRODUCT DESCRIPTION EBS51SS1 |                                                                                                   | ELECTRICAL SPECIFICATIONS                                                                                       |               |               |
|------------------------------|---------------------------------------------------------------------------------------------------|-----------------------------------------------------------------------------------------------------------------|---------------|---------------|
| Width                        | 24"                                                                                               | Compressor Brand                                                                                                |               | Embraco       |
| Dimensions                   | 23 13/32" W x 33 13/16" H x 23 5/8" D                                                             | Min. Circuit Required                                                                                           |               | 15A           |
| Weight                       | 128 lbs                                                                                           | AC Power                                                                                                        |               | 110-120V/60HZ |
| Installation Type            | Built-in and Free Standing                                                                        | Amperage                                                                                                        |               | 0.95A         |
| Refrigerant Type             | R600a                                                                                             | Plug Type                                                                                                       |               | В             |
| Volume                       | 4.8 cu ft (135L)                                                                                  | OTHER FEATURES                                                                                                  |               |               |
| Total Capacity               | > 120 cans (12 oz cans)                                                                           | Superior Full Extension Racks                                                                                   |               |               |
| Temperature Range            | 34 to 65°F                                                                                        | Beverage Shelving made of Tempered Glass                                                                        |               |               |
| Sound Level                  | 39 dBA                                                                                            | White LED Lights with 3 level KELVIN shade adjustment                                                           |               |               |
| Door Finish                  | 304 Stainless Steel + Glass                                                                       | Anti Vibration Technology                                                                                       |               |               |
| Cabinet Finish               | Black                                                                                             | Double Panel Tempered Glass Door, UV coated                                                                     |               |               |
| Interior Finish              | Black                                                                                             | Sabbath Mode                                                                                                    |               |               |
| Hinge Design                 | Concealed                                                                                         | Stylish look with tubular handle                                                                                |               |               |
| Lighting                     | 3 Level White LED                                                                                 | Anti Damping System                                                                                             |               |               |
| Shelving                     | 3 Adjustable - Slide Out-<br>Tempered Glass Shelves<br>with Metal front Trim<br>(without rollers) | Carbon Filter Replacement                                                                                       |               | L00114-1      |
|                              |                                                                                                   | KITS                                                                                                            |               |               |
| Controls                     | Capacitive Touch Display with White Numbers                                                       | PRO Handle                                                                                                      | le KIT0175505 |               |
| DOOR                         |                                                                                                   | WARRANTY                                                                                                        |               |               |
| Door Handle                  | Tubular                                                                                           | 2+1 Year Parts and In-Home Labor Warranty.<br>Third year awarded after product registration<br>on www.elica.com |               |               |
| Door Glass                   | Tinted Dual Pane, Low-e Argon-filled                                                              |                                                                                                                 |               |               |
| Reversible Door              | Yes                                                                                               |                                                                                                                 |               |               |

## LINE DRAWING