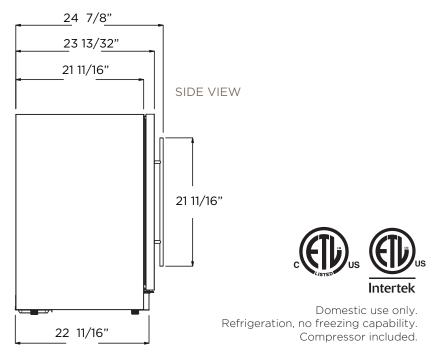

## **EBS51SS1**

| PRODUCT DESCRIPTION EBS51SS1 |                                                                                                   | ELECTRICAL SPECIFICATIONS                                                                                       |               |               |
|------------------------------|---------------------------------------------------------------------------------------------------|-----------------------------------------------------------------------------------------------------------------|---------------|---------------|
| Width                        | 24"                                                                                               | Compressor Brand                                                                                                |               | Embraco       |
| Dimensions                   | 23 13/32" W x 33 13/16" H x 23 5/8" D                                                             | Min. Circuit Required                                                                                           |               | 15A           |
| Weight                       | 128 lbs                                                                                           | AC Power                                                                                                        |               | 110-120V/60HZ |
| Installation Type            | Built-in and Free Standing                                                                        | Amperage                                                                                                        |               | 0.95A         |
| Refrigerant Type             | R600a                                                                                             | Plug Type                                                                                                       |               | В             |
| Volume                       | 4.8 cu ft (135L)                                                                                  | OTHER FEATURES                                                                                                  |               |               |
| Total Capacity               | > 120 cans (12 oz cans)                                                                           | Superior Full Extension Racks                                                                                   |               |               |
| Temperature Range            | 34 to 65°F                                                                                        | Beverage Shelving made of Tempered Glass                                                                        |               |               |
| Sound Level                  | 39 dBA                                                                                            | White LED Lights with 3 level KELVIN shade adjustment                                                           |               |               |
| Door Finish                  | 304 Stainless Steel + Glass                                                                       | Anti Vibration Technology                                                                                       |               |               |
| Cabinet Finish               | Black                                                                                             | Double Panel Tempered Glass Door, UV coated                                                                     |               |               |
| Interior Finish              | Black                                                                                             | Sabbath Mode                                                                                                    |               |               |
| Hinge Design                 | Concealed                                                                                         | Stylish look with tubular handle                                                                                |               |               |
| Lighting                     | 3 Level White LED                                                                                 | Anti Damping System                                                                                             |               |               |
| Shelving                     | 3 Adjustable - Slide Out-<br>Tempered Glass Shelves<br>with Metal front Trim<br>(without rollers) | Carbon Filter Replacement                                                                                       |               | L00114-1      |
|                              |                                                                                                   | KITS                                                                                                            |               |               |
| Controls                     | Capacitive Touch Display with White Numbers                                                       | PRO Handle                                                                                                      | le KIT0175505 |               |
| DOOR                         |                                                                                                   | WARRANTY                                                                                                        |               |               |
| Door Handle                  | Tubular                                                                                           | 2+1 Year Parts and In-Home Labor Warranty.<br>Third year awarded after product registration<br>on www.elica.com |               |               |
| Door Glass                   | Tinted Dual Pane, Low-e Argon-filled                                                              |                                                                                                                 |               |               |
| Reversible Door              | Yes                                                                                               |                                                                                                                 |               |               |

## LINE DRAWING