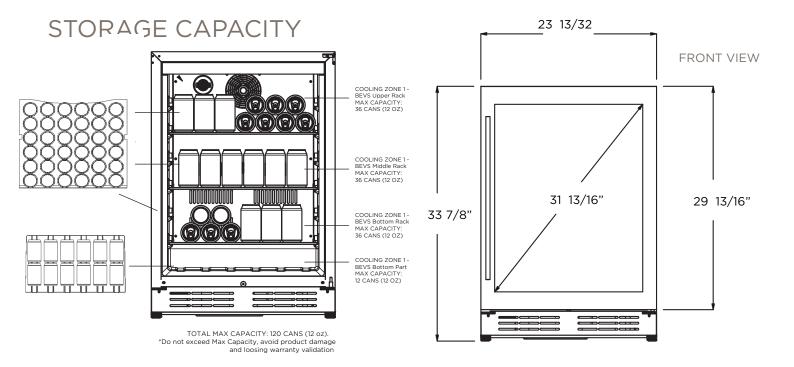

## Beverage Center | SINGLE DOOR SINGLE ZONE

RISERVA - EBS51SS1 creates the dream conditions for your favorite seltzer drinks. This 24" undercabinet refrigerator has the capacity to fit up to 120 cans (12oz). Featuring 3 adjustable slide out Tempered Glass shelves, 304 Stainless Steel

## **EBS51SS1**

| PRODUCT DESCRIPTION EBS51SS1 |                                                                                                   | ELECTRICAL SPECIFICATIONS                                                                                       |               |               |
|------------------------------|---------------------------------------------------------------------------------------------------|-----------------------------------------------------------------------------------------------------------------|---------------|---------------|
| Width                        | 24"                                                                                               | Compressor Brand                                                                                                |               | Embraco       |
| Dimensions                   | 23 13/32" W x 33 13/16" H x 23 5/8" D                                                             | Min. Circuit Required                                                                                           |               | 15A           |
| Weight                       | 128 lbs                                                                                           | AC Power                                                                                                        |               | 110-120V/60HZ |
| Installation Type            | Built-in and Free Standing                                                                        | Amperage                                                                                                        |               | 0.95A         |
| Refrigerant Type             | R600a                                                                                             | Plug Type                                                                                                       |               | В             |
| Volume                       | 4.8 cu ft (135L)                                                                                  | OTHER FEATURES                                                                                                  |               |               |
| Total Capacity               | > 120 cans (12 oz cans)                                                                           | Superior Full Extension Racks                                                                                   |               |               |
| Temperature Range            | 34 to 65°F                                                                                        | Beverage Shelving made of Tempered Glass                                                                        |               |               |
| Sound Level                  | 39 dBA                                                                                            | White LED Lights with 3 level KELVIN shade adjustment                                                           |               |               |
| Door Finish                  | 304 Stainless Steel + Glass                                                                       | Anti Vibration Technology                                                                                       |               |               |
| Cabinet Finish               | Black                                                                                             | Double Panel Tempered Glass Door, UV coated                                                                     |               |               |
| Interior Finish              | Black                                                                                             | Sabbath Mode                                                                                                    |               |               |
| Hinge Design                 | Concealed                                                                                         | Stylish look with tubular handle                                                                                |               |               |
| Lighting                     | 3 Level White LED                                                                                 | Anti Damping System                                                                                             |               |               |
| Shelving                     | 3 Adjustable - Slide Out-<br>Tempered Glass Shelves<br>with Metal front Trim<br>(without rollers) | Carbon Filter Replacement                                                                                       |               | L00114-1      |
|                              |                                                                                                   | KITS                                                                                                            |               |               |
| Controls                     | Capacitive Touch Display with White Numbers                                                       | PRO Handle                                                                                                      | le KIT0175505 |               |
| DOOR                         |                                                                                                   | WARRANTY                                                                                                        |               |               |
| Door Handle                  | Tubular                                                                                           | 2+1 Year Parts and In-Home Labor Warranty.<br>Third year awarded after product registration<br>on www.elica.com |               |               |
| Door Glass                   | Tinted Dual Pane, Low-e Argon-filled                                                              |                                                                                                                 |               |               |
| Reversible Door              | Yes                                                                                               |                                                                                                                 |               |               |