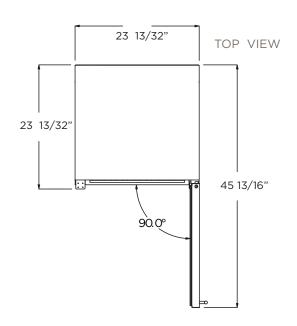

# **EBS52SS1**

| PRODUCT DESCRIPTION EBS52SS1 |                                                               | DOOR                                                                                                            |                                         |               |
|------------------------------|---------------------------------------------------------------|-----------------------------------------------------------------------------------------------------------------|-----------------------------------------|---------------|
| Width                        | 24"                                                           | Door Handle                                                                                                     | Tubular                                 |               |
| Dimensions                   | 23 13/32" W x 33 13/16" H x 23 5/8"                           | Door Tempered Glas                                                                                              | SS Tinted Dual Pane, Low-e Argon-filled |               |
| Weight                       | 128 lbs                                                       | Reversible Door                                                                                                 | Yes                                     |               |
| Installation Type            | Built-in and Free Standing                                    | ELECTRICAL SPECIFICATIONS                                                                                       |                                         |               |
| Refrigerant Type             | R600a                                                         | Compressor Brand                                                                                                |                                         | Embraco       |
| Volume                       | 4.8 cu ft (135L)                                              | Min. Circuit Required                                                                                           |                                         | 15 A          |
| Sound Level                  | 39 dBA                                                        | AC Power                                                                                                        |                                         | 110-120V/60HZ |
| Door Finish                  | 304 Stainless Steel + Tempered Glass                          | Amperage                                                                                                        |                                         | 0.95 A        |
| Cabinet Finish               | Black                                                         | Plug Type                                                                                                       |                                         | В             |
| Interior Finish              | Black                                                         | OTHER FEATURES                                                                                                  |                                         |               |
| Hinge Design                 | Concealed                                                     | Superior Full Extension Racks                                                                                   |                                         |               |
| Lighting                     | 3 Level White LED                                             | Beverage Shelving made of Tempered Glass                                                                        |                                         |               |
| Controls                     | Capacitive Touch Display with white numbers                   | Anti Damping System                                                                                             |                                         |               |
|                              |                                                               | White LED Lights with 3 level KELVIN shade adjustment                                                           |                                         |               |
| COOLING ZONE 1 - BEVERAGES   |                                                               | Anti Vibration Technology                                                                                       |                                         |               |
| Total Capacity               | 72 cans (12 oz cans)                                          | Double Panel Tempered Glass Door, UV coated                                                                     |                                         |               |
| Temperature Range            | 34 to 50°F                                                    | Sabbath Mode                                                                                                    |                                         |               |
| Shelving                     | 2 Adjustable Slide-Out<br>Tempered Glass Shelves              | Stylish look with tubular handle                                                                                |                                         |               |
|                              |                                                               | Carbon Filter Replacement                                                                                       |                                         | L00114-1      |
| COOLING ZONE 2 - WINES       |                                                               | KITS                                                                                                            |                                         |               |
| Total Capacity               | 14 Bottles of Wine (25 oz)                                    | PRO Handle                                                                                                      | Handle KIT0175505                       |               |
| Temperature Range            | 40 to 64° F                                                   | WARRANTY                                                                                                        |                                         |               |
| Shelving                     | 1 Full Extension Rack of<br>Beechood with Metal Front<br>Trim | 2+1 Year Parts and In-Home Labor Warranty.<br>Third year awarded after product registration<br>on www.elica.com |                                         |               |

### LINE DRAWING

Domestic use only. Refrigeration, no freezing capability. Compressor included.