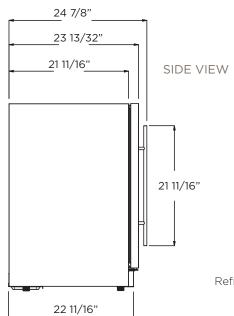

# **EBS52SS1**

| PRODUCT DESCRIPTION EBS52SS1 |                                                               | DOOR                                                                                                            |                                         |               |
|------------------------------|---------------------------------------------------------------|-----------------------------------------------------------------------------------------------------------------|-----------------------------------------|---------------|
| Width                        | 24"                                                           | Door Handle                                                                                                     | Tubular                                 |               |
| Dimensions                   | 23 13/32" W x 33 13/16" H x 23 5/8"                           | Door Tempered Glas                                                                                              | SS Tinted Dual Pane, Low-e Argon-filled |               |
| Weight                       | 128 lbs                                                       | Reversible Door                                                                                                 | Yes                                     |               |
| Installation Type            | Built-in and Free Standing                                    | ELECTRICAL SPECIFICATIONS                                                                                       |                                         |               |
| Refrigerant Type             | R600a                                                         | Compressor Brand                                                                                                |                                         | Embraco       |
| Volume                       | 4.8 cu ft (135L)                                              | Min. Circuit Required                                                                                           |                                         | 15 A          |
| Sound Level                  | 39 dBA                                                        | AC Power                                                                                                        |                                         | 110-120V/60HZ |
| Door Finish                  | 304 Stainless Steel + Tempered Glass                          | Amperage                                                                                                        |                                         | 0.95 A        |
| Cabinet Finish               | Black                                                         | Plug Type                                                                                                       |                                         | В             |
| Interior Finish              | Black                                                         | OTHER FEATURES                                                                                                  |                                         |               |
| Hinge Design                 | Concealed                                                     | Superior Full Extension Racks                                                                                   |                                         |               |
| Lighting                     | 3 Level White LED                                             | Beverage Shelving made of Tempered Glass                                                                        |                                         |               |
| Controls                     | Capacitive Touch Display with white numbers                   | Anti Damping System                                                                                             |                                         |               |
|                              |                                                               | White LED Lights with 3 level KELVIN shade adjustment                                                           |                                         |               |
| COOLING ZONE 1 - BEVERAGES   |                                                               | Anti Vibration Technology                                                                                       |                                         |               |
| Total Capacity               | 72 cans (12 oz cans)                                          | Double Panel Tempered Glass Door, UV coated                                                                     |                                         |               |
| Temperature Range            | 34 to 50°F                                                    | Sabbath Mode                                                                                                    |                                         |               |
| Shelving                     | 2 Adjustable Slide-Out<br>Tempered Glass Shelves              | Stylish look with tubular handle                                                                                |                                         |               |
|                              |                                                               | Carbon Filter Replacement                                                                                       |                                         | L00114-1      |
| COOLING ZONE 2 - WINES       |                                                               | KITS                                                                                                            |                                         |               |
| Total Capacity               | 14 Bottles of Wine (25 oz)                                    | PRO Handle                                                                                                      | Handle KIT0175505                       |               |
| Temperature Range            | 40 to 64° F                                                   | WARRANTY                                                                                                        |                                         |               |
| Shelving                     | 1 Full Extension Rack of<br>Beechood with Metal Front<br>Trim | 2+1 Year Parts and In-Home Labor Warranty.<br>Third year awarded after product registration<br>on www.elica.com |                                         |               |

### LINE DRAWING

Domestic use only. Refrigeration, no freezing capability. Compressor included.