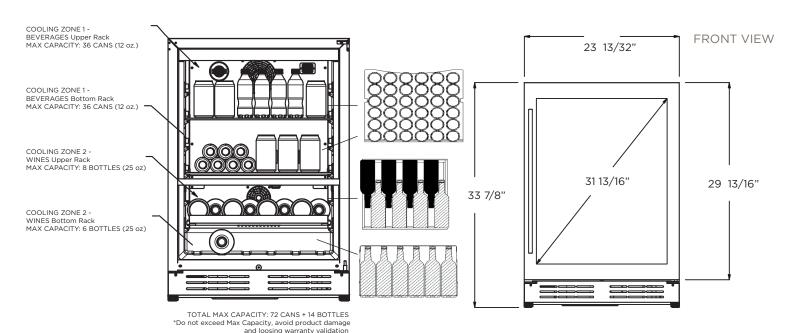

#### STORAGE CAPACITY

# **EBS52SS1**

| PRODUCT DESCRIPTION EBS52SS1 |                                                               | DOOR                                                                                                            |                                         |               |
|------------------------------|---------------------------------------------------------------|-----------------------------------------------------------------------------------------------------------------|-----------------------------------------|---------------|
| Width                        | 24"                                                           | Door Handle                                                                                                     | Tubular                                 |               |
| Dimensions                   | 23 13/32" W x 33 13/16" H x 23 5/8"                           | Door Tempered Glas                                                                                              | SS Tinted Dual Pane, Low-e Argon-filled |               |
| Weight                       | 128 lbs                                                       | Reversible Door                                                                                                 | Yes                                     |               |
| Installation Type            | Built-in and Free Standing                                    | ELECTRICAL SPECIFICATIONS                                                                                       |                                         |               |
| Refrigerant Type             | R600a                                                         | Compressor Brand                                                                                                |                                         | Embraco       |
| Volume                       | 4.8 cu ft (135L)                                              | Min. Circuit Required                                                                                           |                                         | 15 A          |
| Sound Level                  | 39 dBA                                                        | AC Power                                                                                                        |                                         | 110-120V/60HZ |
| Door Finish                  | 304 Stainless Steel + Tempered Glass                          | Amperage                                                                                                        |                                         | 0.95 A        |
| Cabinet Finish               | Black                                                         | Plug Type                                                                                                       |                                         | В             |
| Interior Finish              | Black                                                         | OTHER FEATURES                                                                                                  |                                         |               |
| Hinge Design                 | Concealed                                                     | Superior Full Extension Racks                                                                                   |                                         |               |
| Lighting                     | 3 Level White LED                                             | Beverage Shelving made of Tempered Glass                                                                        |                                         |               |
| Controls                     | Capacitive Touch Display with white numbers                   | Anti Damping System                                                                                             |                                         |               |
|                              |                                                               | White LED Lights with 3 level KELVIN shade adjustment                                                           |                                         |               |
| COOLING ZONE 1 - BEVERAGES   |                                                               | Anti Vibration Technology                                                                                       |                                         |               |
| Total Capacity               | 72 cans (12 oz cans)                                          | Double Panel Tempered Glass Door, UV coated                                                                     |                                         |               |
| Temperature Range            | 34 to 50°F                                                    | Sabbath Mode                                                                                                    |                                         |               |
| Shelving                     | 2 Adjustable Slide-Out<br>Tempered Glass Shelves              | Stylish look with tubular handle                                                                                |                                         |               |
|                              |                                                               | Carbon Filter Replacement                                                                                       |                                         | L00114-1      |
| COOLING ZONE 2 - WINES       |                                                               | KITS                                                                                                            |                                         |               |
| Total Capacity               | 14 Bottles of Wine (25 oz)                                    | PRO Handle                                                                                                      | Handle KIT0175505                       |               |
| Temperature Range            | 40 to 64° F                                                   | WARRANTY                                                                                                        |                                         |               |
| Shelving                     | 1 Full Extension Rack of<br>Beechood with Metal Front<br>Trim | 2+1 Year Parts and In-Home Labor Warranty.<br>Third year awarded after product registration<br>on www.elica.com |                                         |               |

### LINE DRAWING

Domestic use only. Refrigeration, no freezing capability. Compressor included.