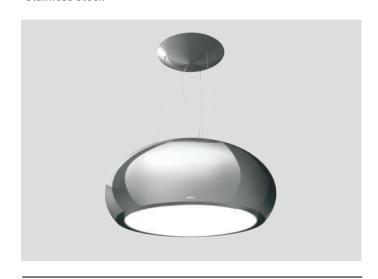

### **DESCRIPTION**

Seashell is a hood characterized by its large dimensions, making it perfect for spacious island kitchens. Made from exclusive materials, it perfectly combines the functions of a hood, lamp and its perimeter aspiration offers benefits for the highest performance. In addition, its round shape and bright lights give it the appearance of a stylish pendant lamp. The ideal complement for a refined and contemporary kitchen is Seashell, which has a remote control and is available in stainless steel.