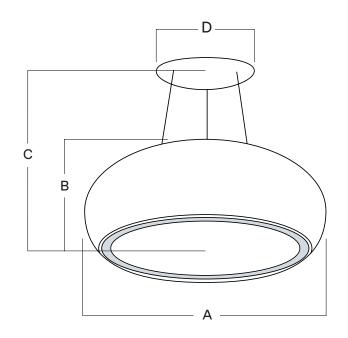

### **MEASUREMENTS**

|   | ESS432SS                                  |
|---|-------------------------------------------|
| Α | 31 ½" (80 cm)                             |
| В | 13 ³/ <sub>4</sub> " (35 cm)              |
| С | Max: 61 ½, (155 cm)<br>Min: 22 ½, (57 cm) |
| D | 15 ½" (39.37 cm)                          |