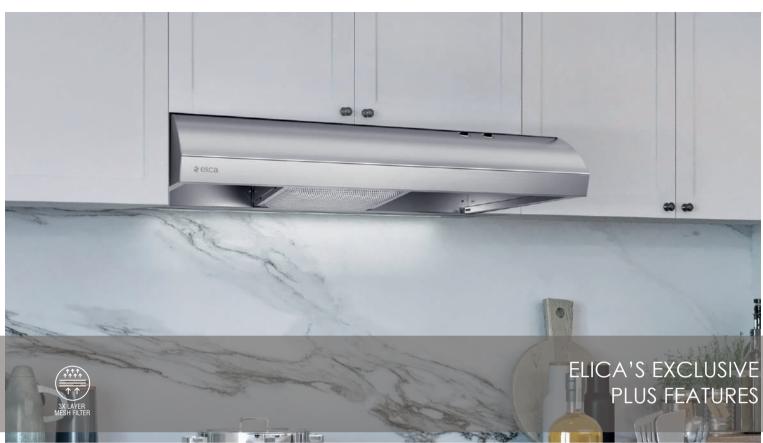

## **PLUS FEATURES**

3X LAYER GREASE FILTER - Elica aluminum mesh filters are a step above competition, featuring triple layered, anodized aluminum that is woven into a highly dense mesh. The thick mesh captures more grease, anodization helps resist staining and provides durability to repeated cleanings in the dishwasher.