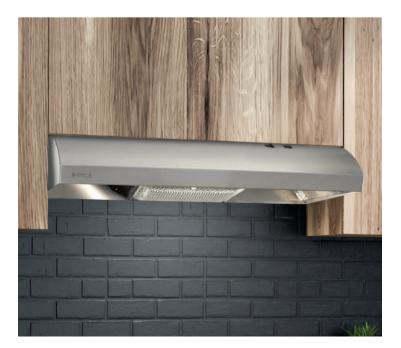

## ELICA FUSARO

Fusaro has a slender 5" height and soft curves, designed to modernize and perfectly fit kitchens where space is premium. A 2-speed, 190 CFM internal blower provides sufficient ventilating power for most kitchens. Color coordinated rocker switches control blower speeds and 75 Watt incandescent lightning. The anodized aluminum mesh grease filter is dishwasher safe and simple to remove and re-install. Fusaro is designed for standard ducted or recirculating installations.

## ELICA **FUSARO**