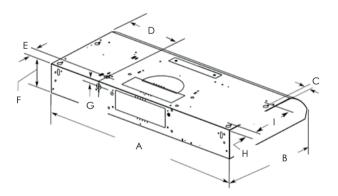

|   | EFS130SS             |
|---|----------------------|
| А | 30 "                 |
| В | 18 <sup>5</sup> /8'' |
| С | ]"                   |
| D | 9 <sup>9</sup> /16"  |
| E | 2"                   |
| F | 4 <sup>5</sup> /16"  |
| G | ]"                   |
| Н | ]1/2"                |
| I | 9"                   |
|   |                      |

## **SPECIFICATIONS**

| Width:                 | 2011 110:1                                                                                                                               |
|------------------------|------------------------------------------------------------------------------------------------------------------------------------------|
|                        | 30" Unit                                                                                                                                 |
| Model:                 | EFS130SS                                                                                                                                 |
| Dimensions:            | 30" W x 18 5/8" D x 5" H                                                                                                                 |
| Blower Type(internal): | 190 CFM (2 -speed)                                                                                                                       |
| Noise (sones):         | 4.1 Sones                                                                                                                                |
| Finish:                | Stainless Steel                                                                                                                          |
| Controls:              | Rocker Switch                                                                                                                            |
| Illumination:          | 1.75 w Incandescent lamp, 1 intensity (bulb not Included)                                                                                |
| Filters:               | Dishwasher-Safe, Anodized Aluminum Mesh Filter<br>Includes (1) combination aluminum mesh & carbon filter for recirculating installations |
| Duct Transition:       | 3 ¼" x 10" (Top or Rear), or 7" round (sold separately)                                                                                  |
| Installation Type:     | Ducted Only                                                                                                                              |
| Electrical:            | 120 V - 60 Hz, 110 W                                                                                                                     |
| KITS:                  |                                                                                                                                          |
| Duct transition:       | KIT02722 (7" round)                                                                                                                      |
| Back Draft Damper:     | KIT02723 (7" round)                                                                                                                      |
| No return valve:       | KIT02724 (10" x 3¼" rectangular)                                                                                                         |
| WARRANTY:**            | Two (2) Years Parts & In-Home Labor. Earn an additional One (1) Year<br>of Parts & In-Home Labor by registering on elica.com.            |